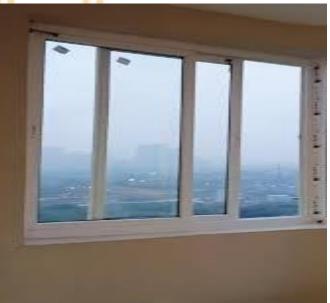

### **Sliding Window & Door**

One of the key advantages of UPVC sliding windows and doors is their energy efficiency. The material is excellent at insulating against heat loss, which can significantly reduce heating and cooling costs. When combined with double or tripleglazed glass, these openings create a comfortable indoor environment while also minimizing noise pollution from outside. Additionally, UPVC's resistance to corrosion, fading, and discoloration means that these installations not only look great but also retain their appearance and functionality over time.

In terms of design versatility, UPVC sliding windows and doors can be customized to suit a variety of architectural styles, from contemporary to traditional. They come in a range of colors and finishes, enabling homeowners to create a cohesive look throughout their properties. Furthermore, UPVC's robust construction offers enhanced security features, with multi-point locking systems that provide peace of mind. With the growing focus on sustainable living, the production and installation of UPVC sliding systems are often eco-friendly processes, making them a responsible choice for environmentally-conscious consumers.