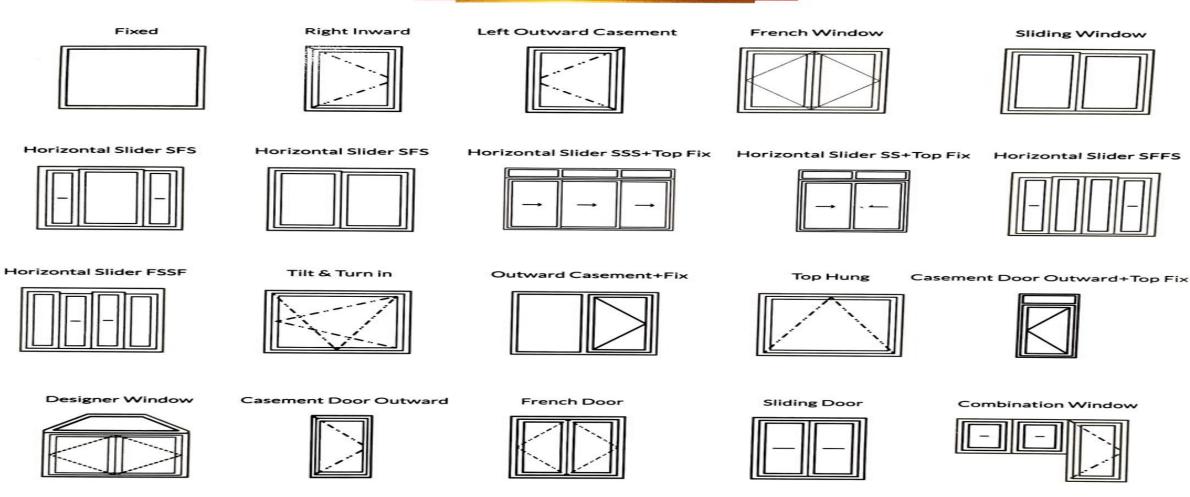

#### Doors & Windows Design

**Temple Window** 

**Designer Windows** 

Horizontal Slider FSSF+Top Fix

Horizontal Slider SS+Top Fix

Address: PLOT NO.388, IMT Manesar Rd, Sector 7, Imt Manesar, Gurugram, Haryana 122052 •