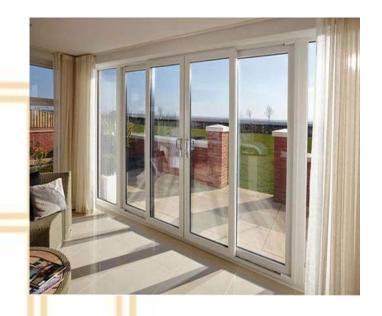

### **Sliding Window & Door**

One of the key advantages of UPVC sliding windows and doors is their energy efficiency. The material is excellent at insulating against heat loss, which can significantly reduce heating and cooling costs. When combined with double or tripleglazed glass, these openings create a comfortable indoor environment while also minimizing noise pollution from outside. Additionally, UPVC's resistance to corrosion, fading, and discoloration means that these installations not only look great but also retain their appearance and functionality over time.

In terms of design versatility, UPVC sliding windows and doors can be customized to suit a variety of architectural styles, from contemporary to traditional. They come in a range of colors and finishes, enabling homeowners to create a cohesive look throughout their properties. Furthermore, UPVC's robust construction offers enhanced security features, with multi-point locking systems that provide peace of mind. With the growing focus on sustainable living, the production and installation of UPVC sliding systems are often eco-friendly processes, making them a responsible choice for environmentally-conscious consumers.