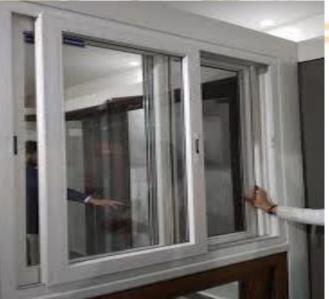

### **Sliding Window & Door**

One of the key advantages of UPVC sliding windows and doors is their energy efficiency. The material is excellent at insulating against heat loss, which can significantly reduce heating and cooling costs. When combined with double or tripleglazed glass, these openings create a comfortable indoor environment while also minimizing noise pollution from outside. Additionally, UPVC's resistance to corrosion, fading, and discoloration means that these installations not only look great but also retain their appearance and functionality over time.

In terms of design versatility, UPVC sliding windows and doors can be customized to suit a variety of architectural styles, from contemporary to traditional. They come in a range of colors and finishes, enabling homeowners to create a cohesive look throughout their properties. Furthermore, UPVC's robust construction offers enhanced security features, with multi-point locking systems that provide peace of mind. With the growing focus on sustainable living, the production and installation of UPVC sliding systems are often eco-friendly processes, making them a responsible choice for environmentally-conscious consumers.