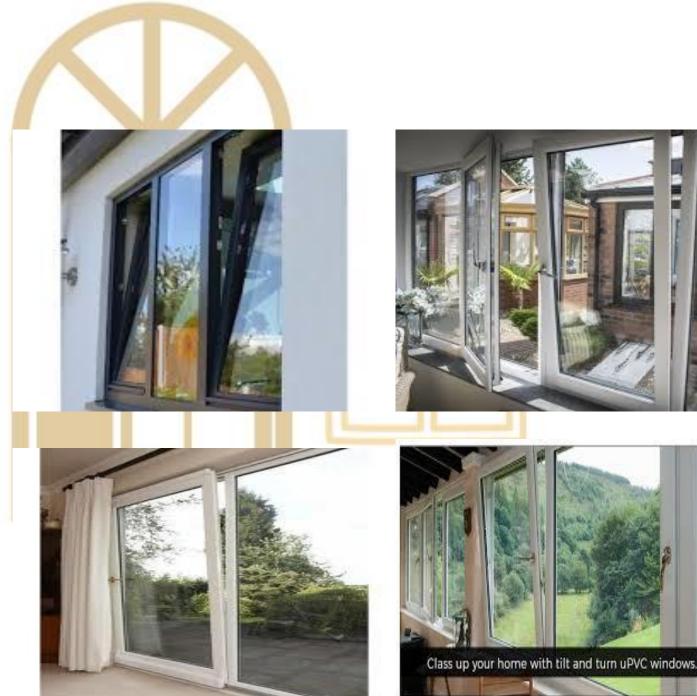

# Tilt & Turn Windows & Doors

Tilt and turn windows and doors made from unplasticized polyvinyl chloride (uPVC) represent a modern and versatile choice for both residential and commercial properties. These innovative systems offer dual functionality, allowing users to either tilt the window at the top for ventilation or turn it inward like a door for easy access and cleaning. This design not only enhances user convenience but also boosts safety and security, as the inward-opening feature provides a secure barrier against external threats while allowing for effective ventilation without compromising safety.

### **Sliding Window & Door**

One of the key advantages of UPVC sliding windows and doors is their energy efficiency. The material is excellent at insulating against heat loss, which can significantly reduce heating and cooling costs. When combined with double or tripleglazed glass, these openings create a comfortable indoor environment while also minimizing noise pollution from outside. Additionally, UPVC's resistance to corrosion, fading, and discoloration means that these installations not only look great but also retain their appearance and functionality over time.

In terms of design versatility, UPVC sliding windows and doors can be customized to suit a variety of architectural styles, from contemporary to traditional. They come in a range of colors and finishes, enabling homeowners to create a cohesive look throughout their properties. Furthermore, UPVC's robust construction offers enhanced security features, with multi-point locking systems that provide peace of mind. With the growing focus on sustainable living, the production and installation of UPVC sliding systems are often eco-friendly processes, making them a responsible choice for environmentally-conscious consumers.

### **Casement windows & Doors**

**Casement windows and doors made from** uPVC (unplasticized polyvinyl chloride) have gained popularity in modern construction due to their durability, energy efficiency, and aesthetic appeal. These windows and doors are designed to swing open outward or inward, providing excellent ventilation and unobstructed views. The uPVC material is resistant to weathering, which means that unlike traditional wooden frames, casement windows and doors will not warp, crack, or require regular repainting. This resilience also contributes to their long lifespan, making them a cost-effective choice for homeowners.

# Slide & Fold windows & Doors

Slide and fold windows and doors made from uPVC (unplasticized polyvinyl chloride) have become increasingly popular due to their versatility, aesthetic appeal, and energy efficiency. These innovative designs offer a unique solution for both residential and commercial spaces, allowing for seamless transitions between indoor and outdoor environments. The sliding mechanism facilitates easy operation, enabling users to open up entire walls to create expansive views and enhance natural light. When fully folded, these windows and doors can create an unobstructed passage, making them ideal for patios, garden rooms, or areas where maximizing space is essential.