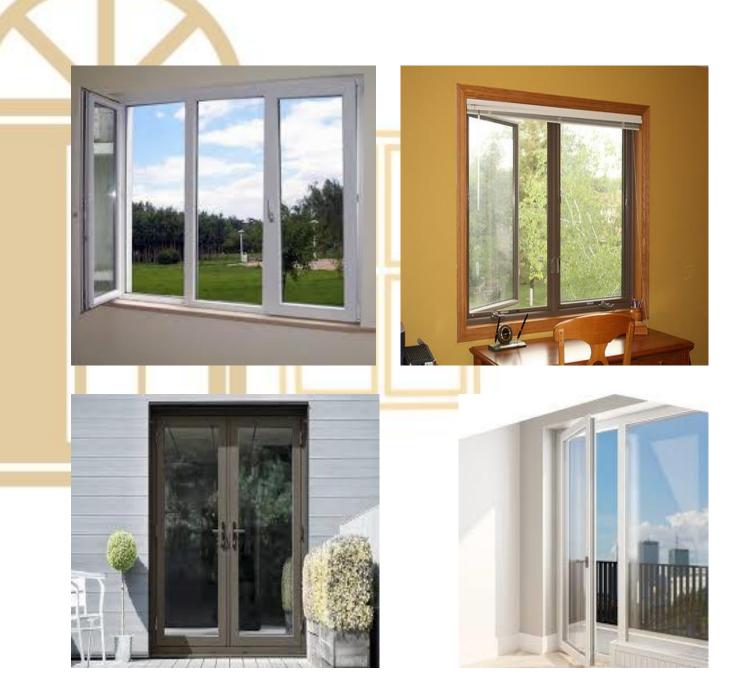

### **Casement windows & Doors**

**Casement windows and doors made from** uPVC (unplasticized polyvinyl chloride) have gained popularity in modern construction due to their durability, energy efficiency, and aesthetic appeal. These windows and doors are designed to swing open outward or inward, providing excellent ventilation and unobstructed views. The uPVC material is resistant to weathering, which means that unlike traditional wooden frames, casement windows and doors will not warp, crack, or require regular repainting. This resilience also contributes to their long lifespan, making them a cost-effective choice for homeowners.

# Tilt & Turn Windows & Doors

Tilt and turn windows and doors made from unplasticized polyvinyl chloride (uPVC) represent a modern and versatile choice for both residential and commercial properties. These innovative systems offer dual functionality, allowing users to either tilt the window at the top for ventilation or turn it inward like a door for easy access and cleaning. This design not only enhances user convenience but also boosts safety and security, as the inward-opening feature provides a secure barrier against external threats while allowing for effective ventilation without compromising safety.