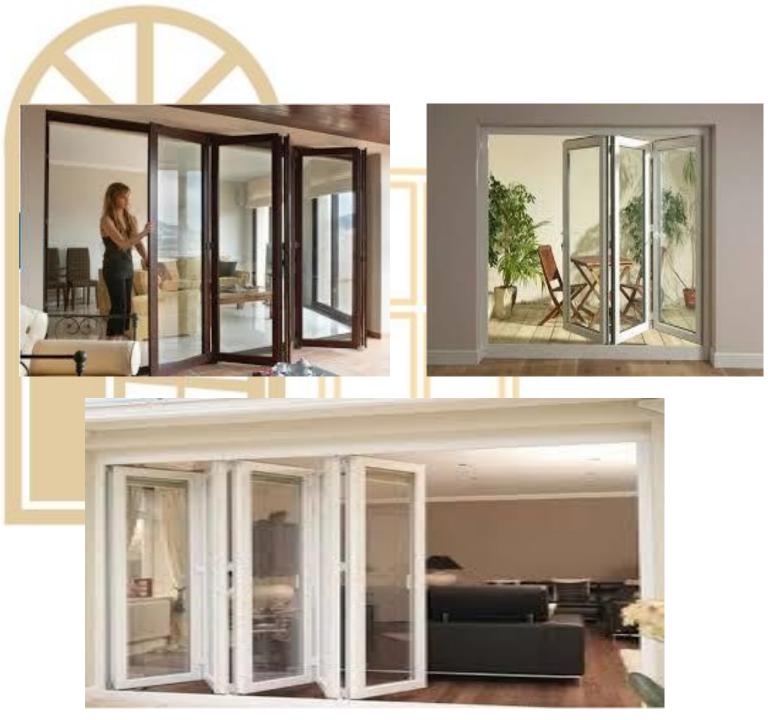

# Slide & Fold windows & Doors

Slide and fold windows and doors made from uPVC (unplasticized polyvinyl chloride) have become increasingly popular due to their versatility, aesthetic appeal, and energy efficiency. These innovative designs offer a unique solution for both residential and commercial spaces, allowing for seamless transitions between indoor and outdoor environments. The sliding mechanism facilitates easy operation, enabling users to open up entire walls to create expansive views and enhance natural light. When fully folded, these windows and doors can create an unobstructed passage, making them ideal for patios, garden rooms, or areas where maximizing space is essential.